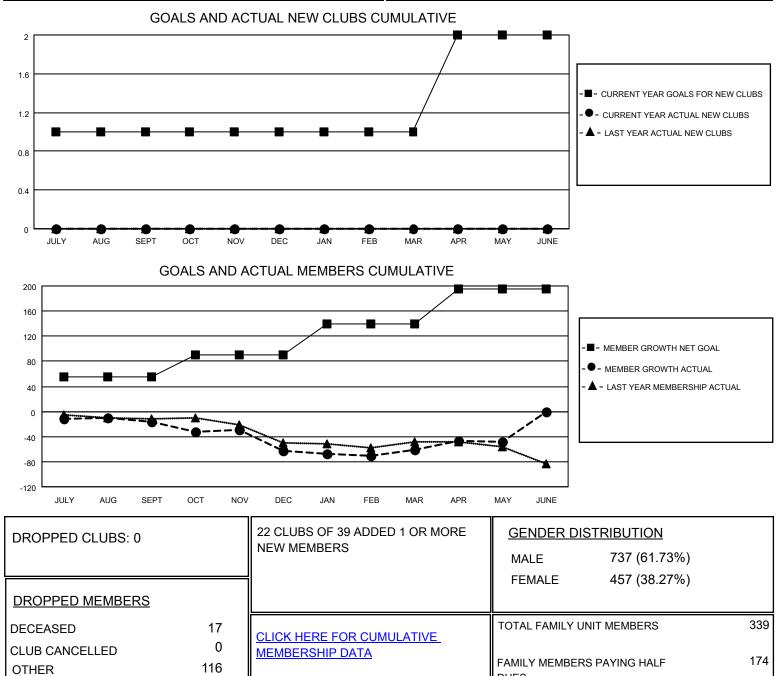

## LOCATION WASHINGTON

District 19 G

Results as of: 5/31/2021

| Clubs                 |               |           |               | Members               |                        |                         |                                                    |
|-----------------------|---------------|-----------|---------------|-----------------------|------------------------|-------------------------|----------------------------------------------------|
| RESULTS FOR 2020-2021 |               |           |               | RESULTS FOR 2020-2021 |                        |                         |                                                    |
| QUARTER               | NEW CLUB GOAL | NEW CLUBS | DROPPED CLUBS | QUARTER               | BER GROWTH NET<br>GOAL | MEMBER GROWTH<br>ACTUAL | DROPPED<br>MEMBERS ACTUAL<br>(including transfers) |
| JULY/AUG/SEPT         | 1             | 0         | 0             | JULY/AUG/SEPT         | 55                     | 32                      | 40                                                 |
| OCT/NOV/DEC           | 0             | 0         | 0             | OCT/NOV/DEC           | 35                     | 16                      | 60                                                 |
| JAN/FEB/MAR           | 0             | 0         | 0             | JAN/FEB/MAR           | 50                     | 23                      | 20                                                 |
| APR/MAY/JUNE          | 1             | 0         | 0             | APR/MAY/JUNE          | 55                     | 27                      | 13                                                 |